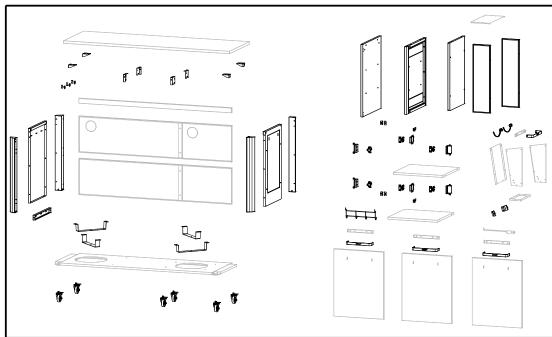

#### 90528

1/3

Top panel; Front beam; Rear panel; Bottom panel;

## 2/3

Top panel connector;
Big hooks; Leg;
Side panel;
Strengthening board;
Gas cylinder bracket;
Castor; partition panel of garbage bin;
Door buffer plate;

Door buffer plate; Hinge; Hinge fixing plate; Hooks; Door Handle; Garbage bag clamp;

### 3/3

Middle board;
Door;
Door handle fixing part;
Garbage bin;
Towel holder;
Top partition panel of
garbage bin