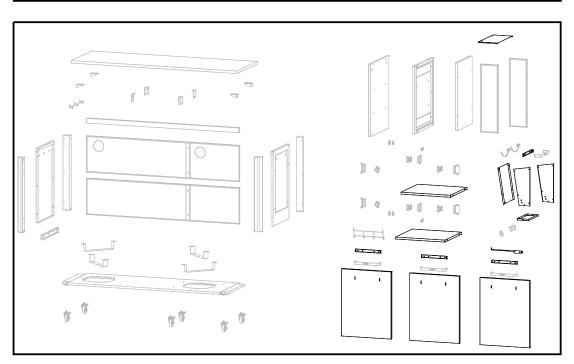

#### 90528

1/3

Top panel; Front beam; Rear panel; Bottom panel;

## 2/3

Top panel connector;
Big hooks; Leg;
Side panel;
Strengthening board;
Gas cylinder bracket;
Castor; partition panel of garbage bin;
Door buffer plate;

Door buffer plate; Hinge; Hinge fixing plate; Hooks; Door Handle; Garbage bag clamp;

### 3/3

Middle board;
Door;
Door handle fixing part;
Garbage bin;
Towel holder;
Top partition panel of
garbage bin