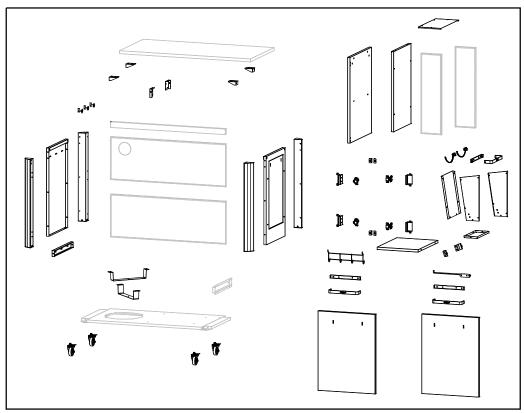

#### 90526

1/2

Top panel;
Front beam;
Rear panel;
Bottom panel;
Middle board connector;
Front and rear partition
panel of garbage bin

# 2/2

Top panel connector;
Big hooks; Leg; Side panel;
Strengthening board;
Gas cylinder bracket;
Castor; partition panel of
garbage bin;
Door buffer plate;
Hinge; Hinge fixing plate;
Middle board; Hooks;
Door; Door Handle;
Door handle fixing part;
Garbage bag clamp;

Garbage bin; Towel holder