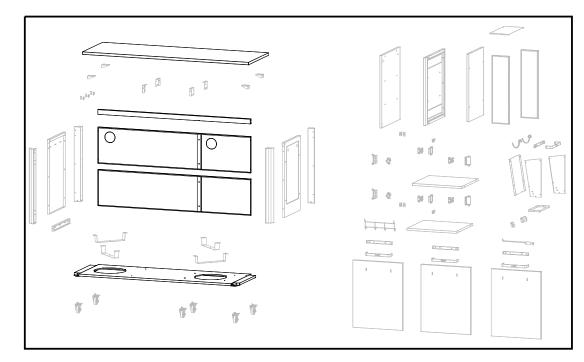

#### 90528

1/3

Top panel; Front beam; Rear panel; Bottom panel;

## 2/3

Top panel connector;
Big hooks; Leg;
Side panel;
Strengthening board;
Gas cylinder bracket;
Castor; partition panel of garbage bin;
Door buffer plate;

Door buffer plate; Hinge; Hinge fixing plate; Hooks; Door Handle; Garbage bag clamp;

### 3/3

Middle board;
Door;
Door handle fixing part;
Garbage bin;
Towel holder;
Top partition panel of
garbage bin