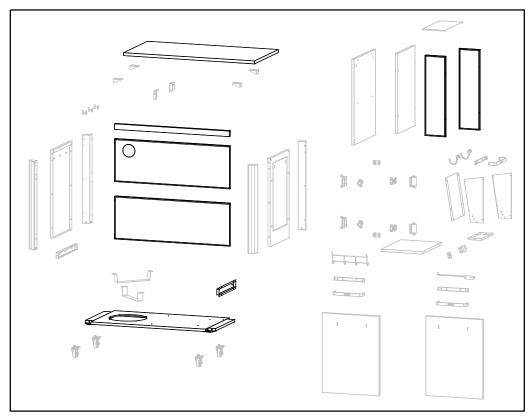

#### 90526

1/2

Top panel;
Front beam;
Rear panel;
Bottom panel;
Middle board connector;
Front and rear partition
panel of garbage bin

# 2/2

Top panel connector;
Big hooks; Leg; Side panel;
Strengthening board;
Gas cylinder bracket;
Castor; partition panel of
garbage bin;
Door buffer plate;
Hinge; Hinge fixing plate;
Middle board; Hooks;
Door; Door Handle;
Door handle fixing part;
Garbage bag clamp;

Garbage bin; Towel holder